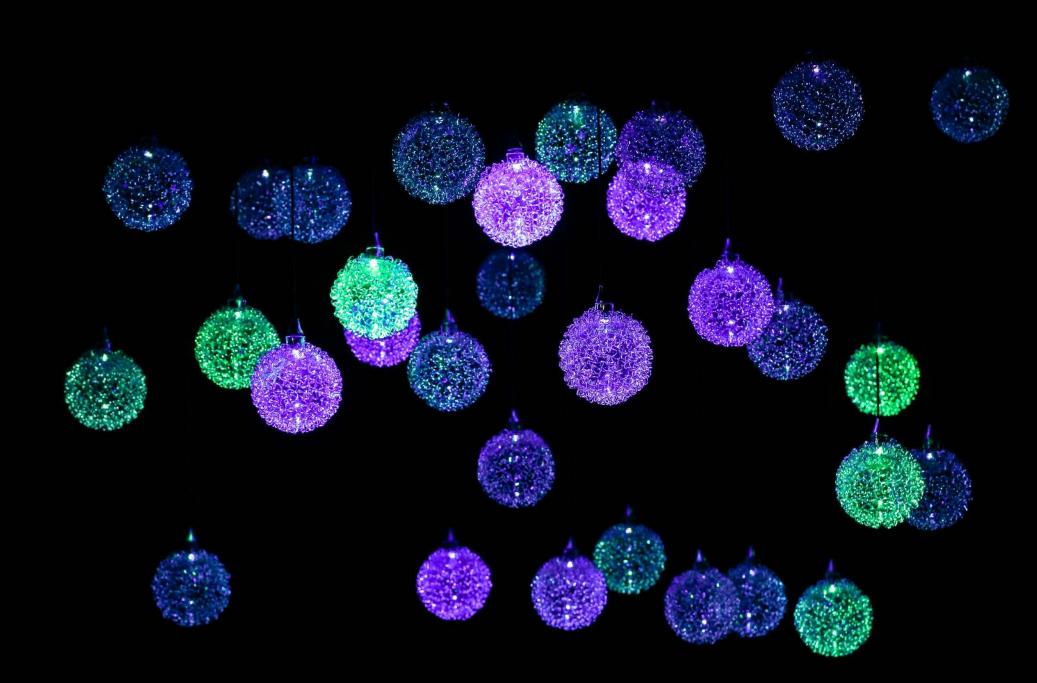

# 

DYNAMIC LIGHT SCULPTURES

A scalable, kinetic and dynamic light sculpture so organic it connects you with nature

Graceful movements

- 4 Billion natural colors
  - Random patterns
  - Lifetime memories
- Unified in one product

DEPENDS ON THE NUMBER OF DLM'S CONNECTED

SPECIFICATIONS ARE SUBJECT TO CHANGE WITHOUT PRIOR NOTICE

SCULPTURE LAYOUT SHAPE AND SIZE: ANY KIND, ALL SHAPES ARE POSSIBLE, E.G.

ONE SINGLE STRING OF 16 MODULES, A SQUARE OF 8X8 MODULES, RECTANGULAR SHAPE OF 8X128 MODULES OR ANY ODD SIZED SHAPE.