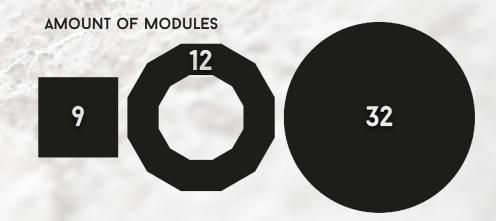

DEPENDS ON THE NUMBER OF DLM'S CONNECTED

SPECIFICATIONS ARE SUBJECT TO CHANGE WITHOUT PRIOR NOTICE

SCULPTURE LAYOUT SHAPE AND SIZE: ANY KIND, ALL SHAPES ARE POSSIBLE, E.G.

ONE SINGLE STRING OF 16 MODULES, A SQUARE OF 8X8 MODULES, RECTANGULAR SHAPE OF 8X128 MODULES OR ANY ODD SIZED SHAPE.

1

MIN NUMBER OF MODULES

MAX NUMBER OF MODULES UN

UNLIMITED