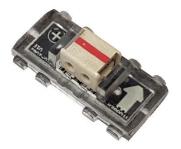

## PowerIN Line

The Stogger PowerIN Line is developed to provide power to the Stogger LiteStrip. The LiteStrip is designed to apply in-line LED lighting in an easy and very fast way. It can also be used to interconnect, or daisy chain multiple LiteStrips.

## **Key Features**

- PowerIN Line module for providing power to the LiteStrip
- Can be used to interconnect 2 LiteStrips
- Rated for 100 Quantum Line modules (or its electrical equivalent)
- Accepts 24AWG power cable

## **Technical specifications**

| Maximum electrical current | 2 A        |
|----------------------------|------------|
| Maximum voltage            | 100 V      |
| Max connected LED modules  | 100        |
| Dimensions (LxWxH)         | 30x15x8 mm |